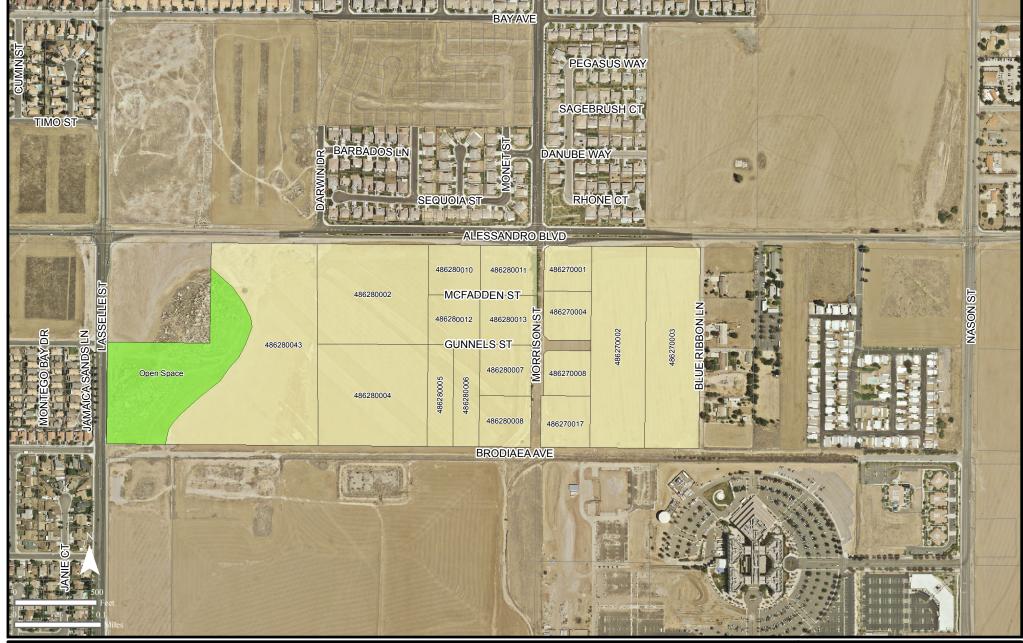

## **Exhibit:**

F

## Map Status: DRAFT

G:\ArcMap\Planning\ CorridorPlans0213\Exhibit Maps\Exhibit3.mxd Print Date: March 20, 2013

## CITY OF MORENO VALLEY RESIDENTIAL 30 (R30) REZONING

The information shown on this map was compiled from the Riverside County GIS and the City of Moreno Valley GIS. The land base and facility information on this map is for display purposes only and should not be relied upon without independent verification as to its accuracy. Data and information on this map is subject to update and modification. Riverside County and City of Moreno Valley will not be held responsible for any claims, losses or damages resulting from the use of this map. This map is not to be recopied or resold.

Map Produced by Moreno Valley Geographic Information System

## Map Legend

Area #3 Parcels

Open Space