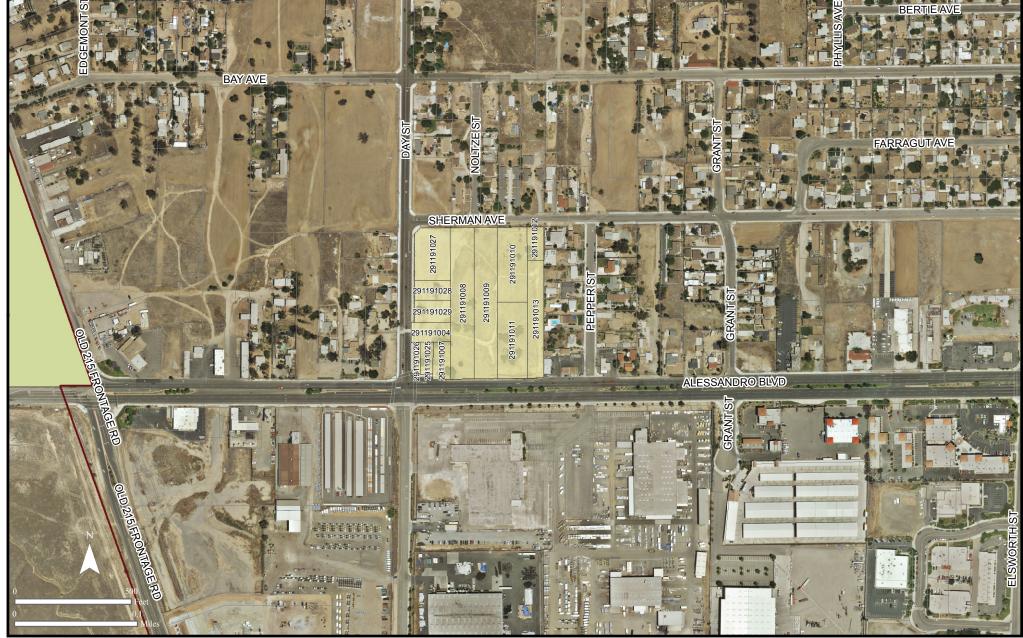

## **Exhibit:**

 $\mathbf{E}$ 

## Map Status: DRAFT

G:\ArcMap\Planning\ CorridorPlans0213\Exhibit Maps\Exhibit1.mxd Print Date: March 5, 2013

## CITY OF MORENO VALLEY RESIDENTIAL 30 (R30) **REZONING**

The information shown on this map was compiled from the Riverside County GIS and the City of Moreno Valley GIS. The land base and facility information on this map is for display purposes only and should not be relied upon without independent verification as to its accuracy. Data and information on this map is subject to update and modification. Riverside County and City of Moreno Valley will not be held responsible for any claims, losses or damages resulting from the use of this map. This map is not to be recopied or resold.

Map Produced by Moreno Valley Geographic Information System

## **Map Legend**

Area #1 Parcels

■ Moreno Valley