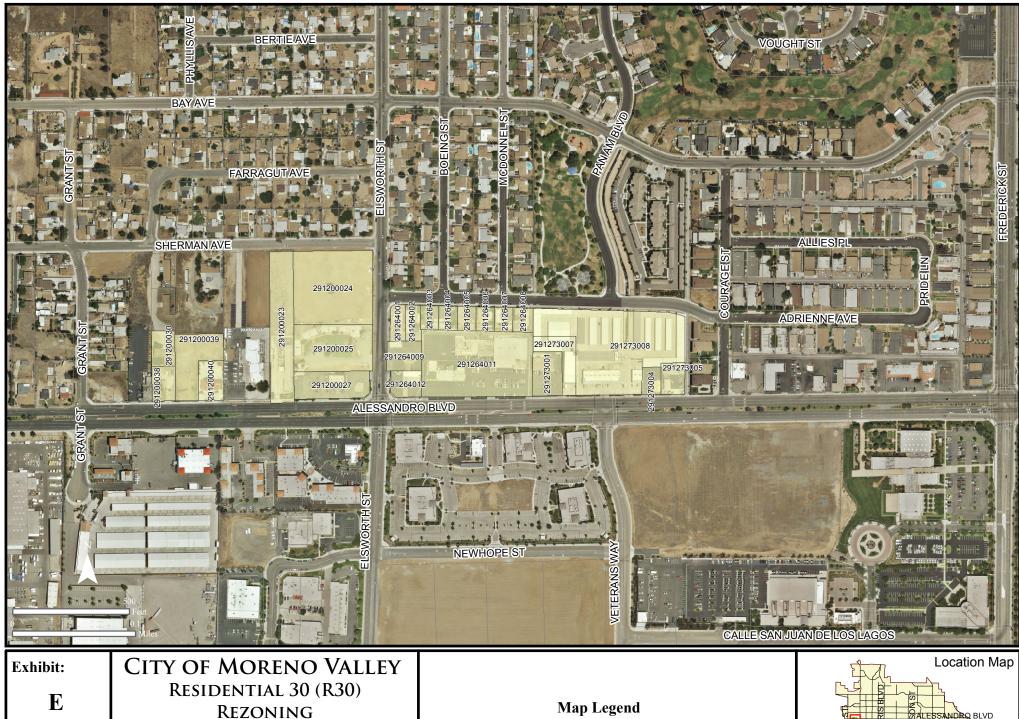

Map Status: DRAFT G:\ArcMap\Planning\ CorridorPlans0213\Exhibit Maps\Exhibit2.mxd Print Date: March 5, 2013

**Map Legend** Area #2 Parcels

E

Map Status: DRAFT G:\ArcMap\Planning\ CorridorPlans0213\Exhibit Maps\Exhibit3.mxd Print Date: March 20, 2013