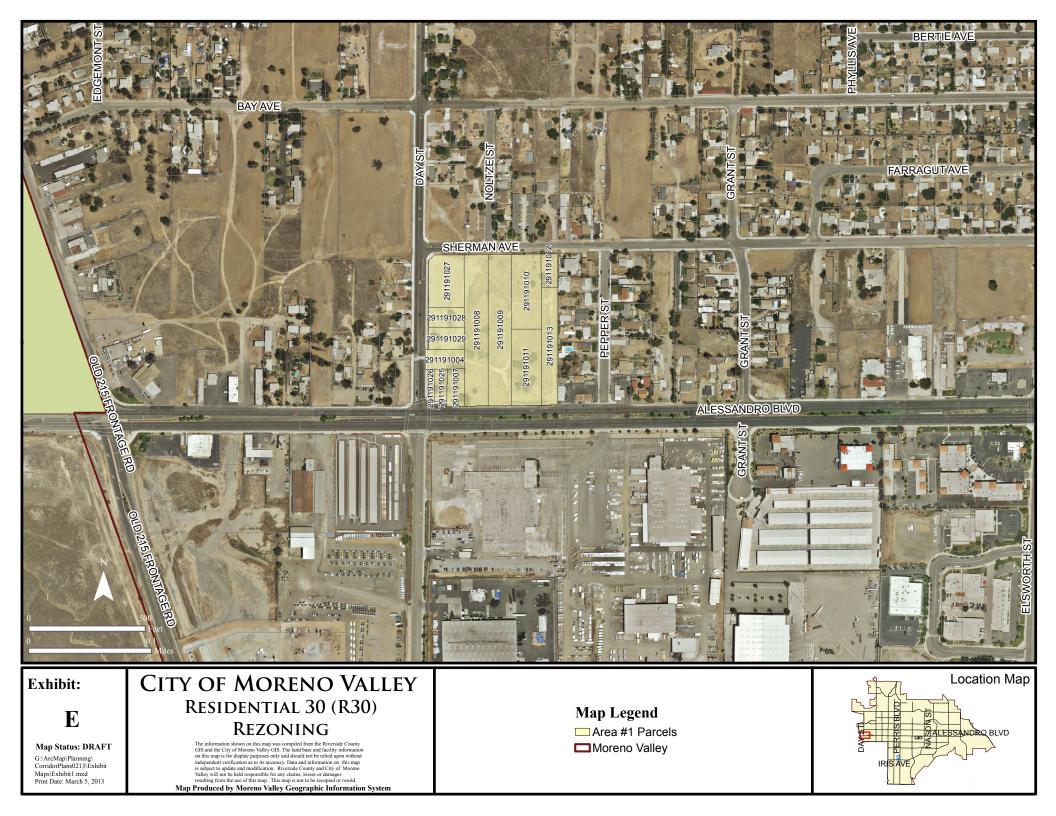

The information shown on this map was compiled from the Riverside County GIS and the City of Moreno Valley GIS. The land base and facility information on this map is for display purposes only and should not be relied upon without independent verification as to its accuracy. Data and information on this map is subject to update and modification. Riverside County and City of Moreno Valley will not be held responsible for any claims, losses or damages resulting from the use of this map. This map is not to be recorded or resold. Map Produced by Moreno Valley Geographic Information System

Map Status: DRAFT G:\ArcMap\Planning\ CorridorPlans0213\Exhibit Maps\Exhibit2.mxd Print Date: March 5, 2013

**Map Legend** Area #2 Parcels

E

Map Status: DRAFT G:\ArcMap\Planning\ CorridorPlans0213\Exhibit Maps\Exhibit3.mxd Print Date: March 20, 2013