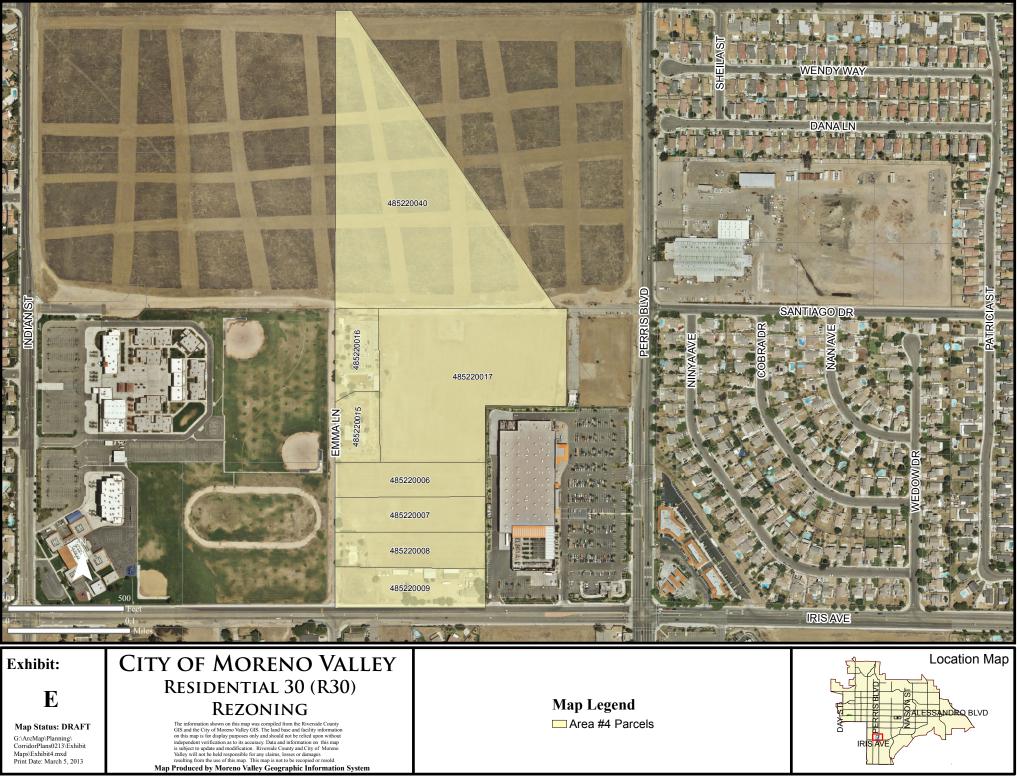

## RESIDENTIAL 30 (R30) REZONING

The information shown on this map was compiled from the Riverside County GIS and the City of Moreno Valley GIS. The land base and facility information on this map is for display purposes only and should not be relied upon without independent verification as to its accuracy. Data and information on this map is subject to update and modification. Riverside County and City of Moreno Valley will not be held responsible for any claims, losses or damages resulting from the use of this map. This map is not to be recopied or resold. Map Produced by Moreno Valley Geographic Information System Map Legend Area #3 Parcels Open Space