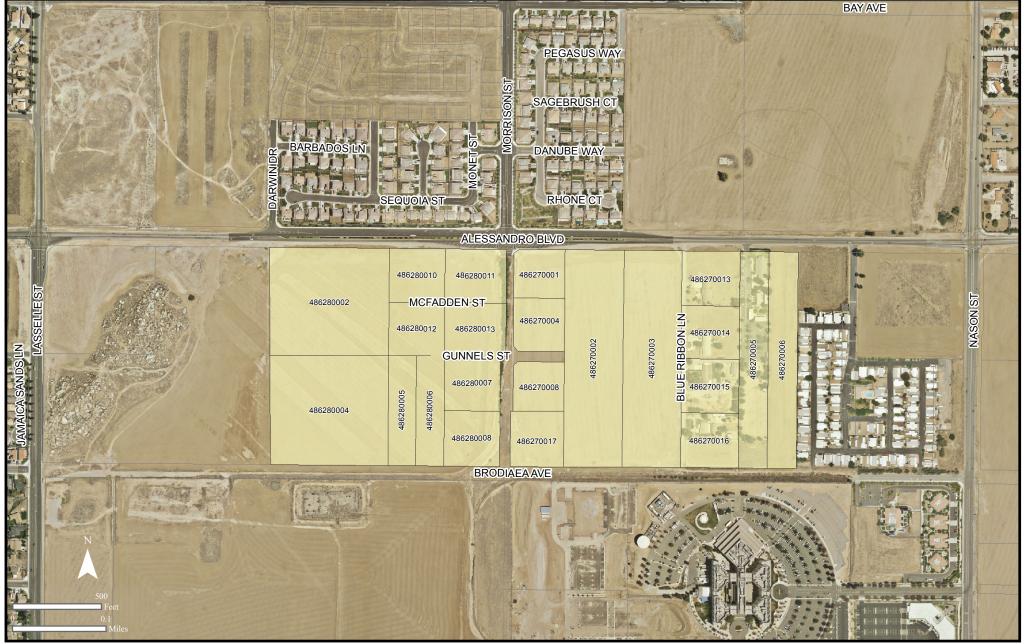

## CITY OF MORENO VALLEY RESIDENTIAL 30 (R30) REZONING

The information shown on this map was compiled from the Riverside County GIS and the City of Moreno Valley GIS. The land base and facility information on this map is for display purposes only and should not be relied upon without independent verification as to its accuracy. Data and information on this map is subject to update and modification. Riverside County and City of Moreno Valley will not be held responsible for any claims, losses or damages resulting from the use of this map. This map is not to be recopied or resold.

## Map Legend

Area #3 Parcels