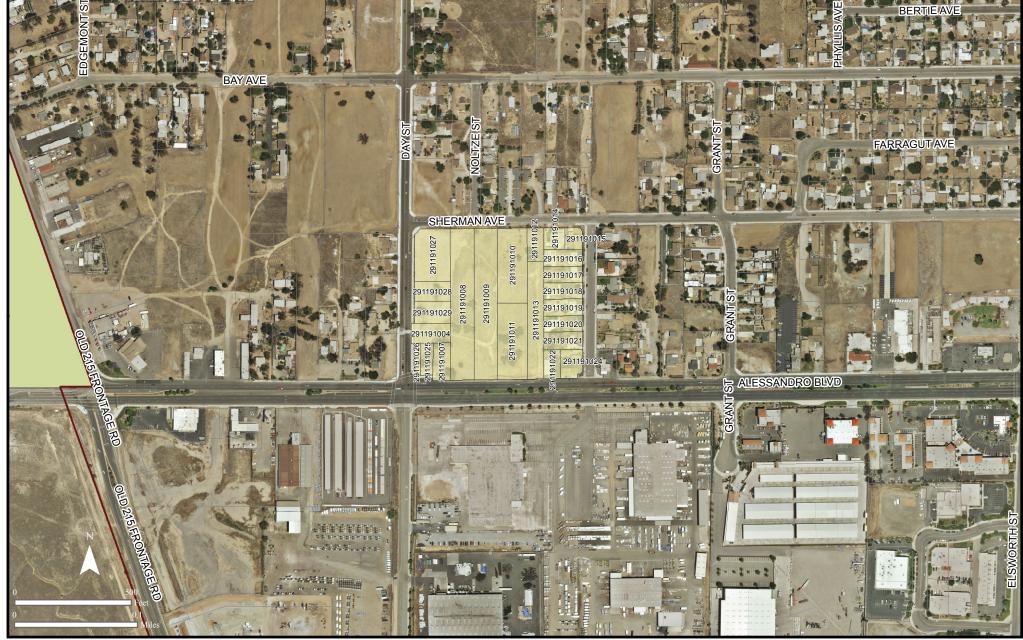

## CITY OF MORENO VALLEY RESIDENTIAL 30 (R30) REZONING

The information shown on this map was compiled from the Riverside County GIS and the City of Moreno Valley GIS. The land base and facility information on this map is for display purposes only and should not be relied upon without independent verification as to its accuracy. Data and information on this map is subject to update and modification. Riverside County and City of Moreno Valley will not be held responsible for any claims, losses or damages resulting from the use of this map. This map is not to be recopied or resold.

## **Map Legend**

Area #1 Parcels

■ Moreno Valley