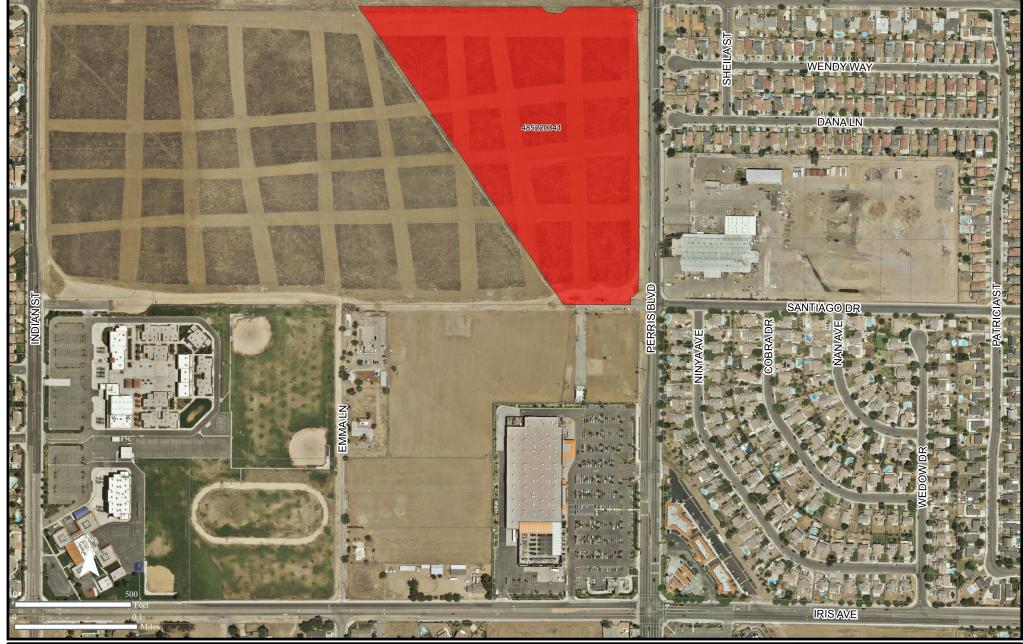

## CITY OF MORENO VALLEY COMMERCIAL (CC) REZONING

The information shown on this map was compiled from the Riverside County GIS and the City of Moreno Valley GIS. The land base and facility information on this map is for display purposes only and should not be relied upon without independent verification as to its accuracy. Data and information on this map is subject to update and modification. Riverside County and City of Moreno Valley will not be held responsible for any claims, losses or damages resulting from the use of this map. This map is not to be recopied or resuld.

## Map Legend

Area #5 Parcels

**ATTACHMENT 7** 