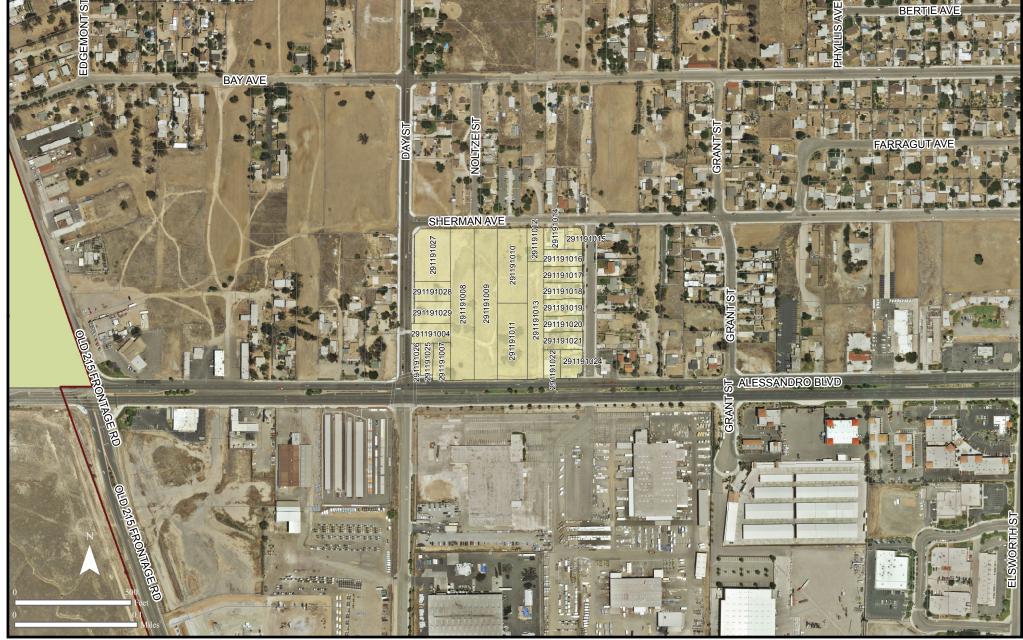

 $\mathbf{E}$ 

#### Map Status: DRAFT

G:\ArcMap\Planning\ CorridorPlans0213\Exhibit Maps\Exhibit1.mxd Print Date: March 5, 2013

# CITY OF MORENO VALLEY RESIDENTIAL 30 (R30) REZONING

The information shown on this map was compiled from the Riverside County GIS and the City of Moreno Valley GIS. The land base and facility information on this map is for display purposes only and should not be relied upon without independent verification as to its accuracy. Data and information on this map is subject to update and modification. Riverside County and City of Moreno Valley will not be held responsible for any claims, losses or damages resulting from the use of this map. This map is not to be recopied or resuld.

Map Produced by Moreno Valley Geographic Information System

## **Map Legend**

Area #1 Parcels

■ Moreno Valley

ATTACHMENT 6 - A

F