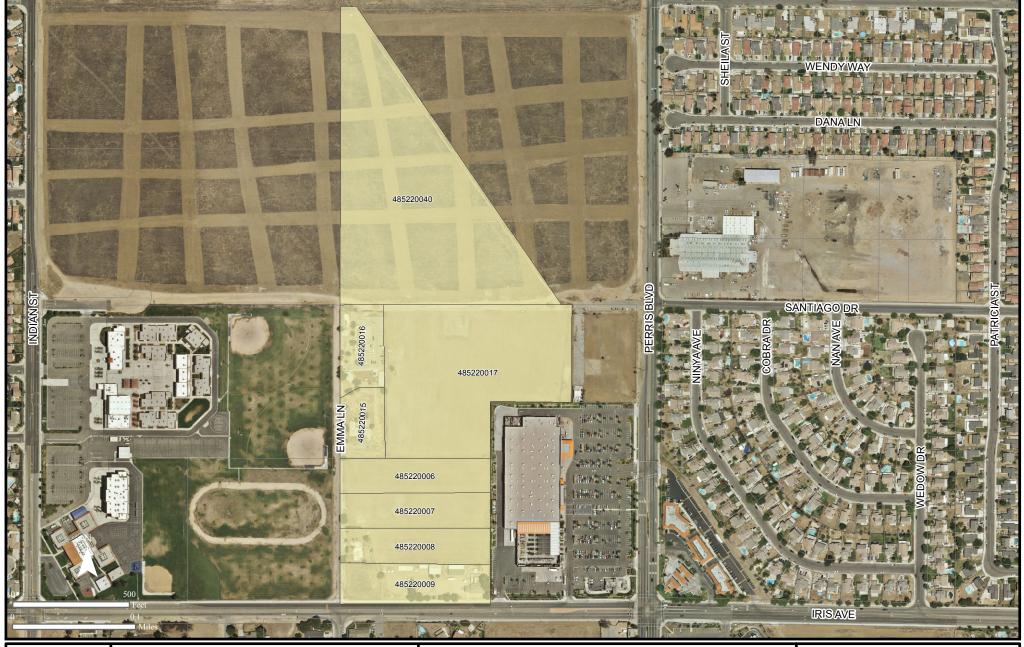

Map Produced by Moreno Valley Geographic Information System

Map Legend

Area #2 Parcels

ATTACHMENT 6 - B

F

# CITY OF MORENO VALLEY RESIDENTIAL 30 (R30) REZONING

The information shown on this map was compiled from the Riverside County GIS and the City of Moreno Valley GIS. The land base and facility information on this map is for display purposes only and should not be relied upon without independent verification as to its accuracy. Data and information on this map is subject to update and modification. Riverside County and City of Moreno Valley will not be held responsible for any claims, losses or damages resulting from the use of this map. This map is not to be recopied or resold.

Map Produced by Moreno Valley Geographic Information System