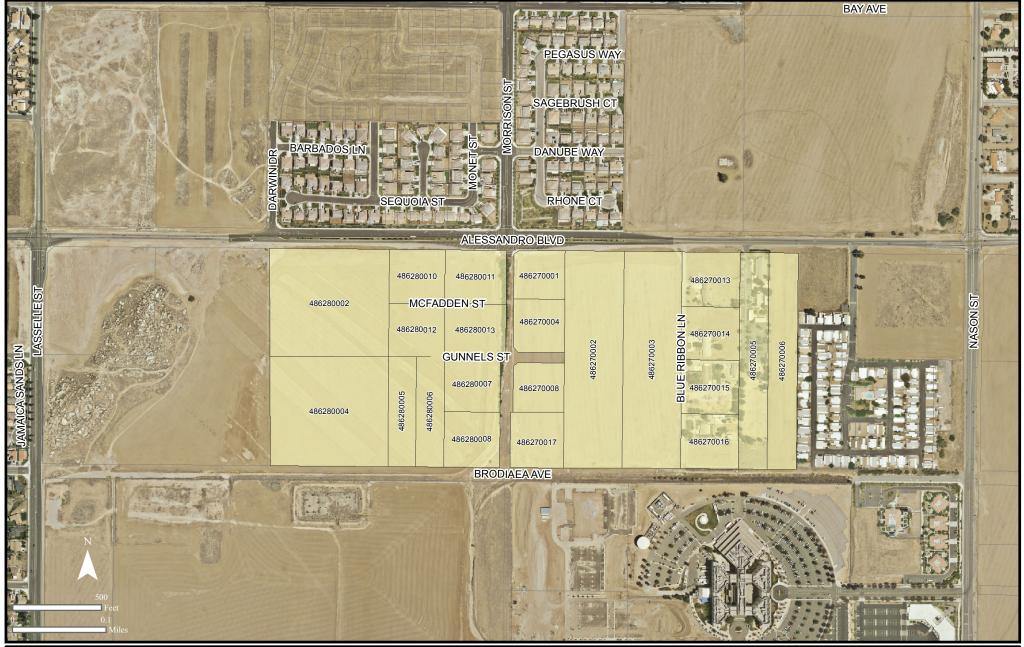

## **Map Legend**

Area #1 Parcels

■ Moreno Valley

ATTACHMENT 6 - A

F

# CITY OF MORENO VALLEY RESIDENTIAL 30 (R30) REZONING

The information shown on this map was compiled from the Riverside County GIS and the City of Moreno Valley GIS. The land base and facility information on this map is for display purposes only and should not be relied upon without independent verification as to its accuracy. Data and information on this map is subject to update and modification. Riverside County and City of Moreno Valley will not be held responsible for any claims, losses or damages resulting from the use of this map. This map is not to be recopied or resuld.

Map Produced by Moreno Valley Geographic Information System