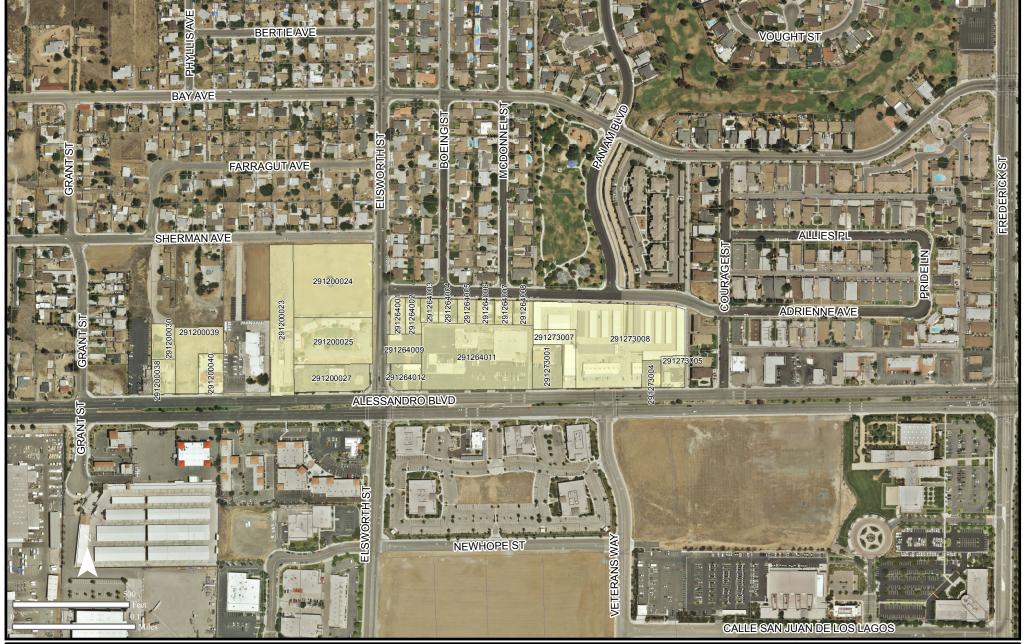

#### Map Status: DRAFT

G:\ArcMap\Planning\ CorridorPlans0213\Exhibit Maps\Exhibit2.mxd Print Date: March 5, 2013

# CITY OF MORENO VALLEY RESIDENTIAL 30 (R30) REZONING

The information shown on this map was compiled from the Riverside County GIS and the City of Moreno Valley GIS. The land base and facility information on this map is for display purposes only and should not be relied upon without independent verification as to its accuracy. Data and information on this map is subject to update and modification. Riverside County and City of Moreno Valley will not be held responsible for any claims, losses or damages resulting from the use of this map. This map is not to be recopied or resold.

Map Produced by Moreno Valley Geographic Information System

Map Legend

Area #2 Parcels

ATTACHMENT 6 - B

F