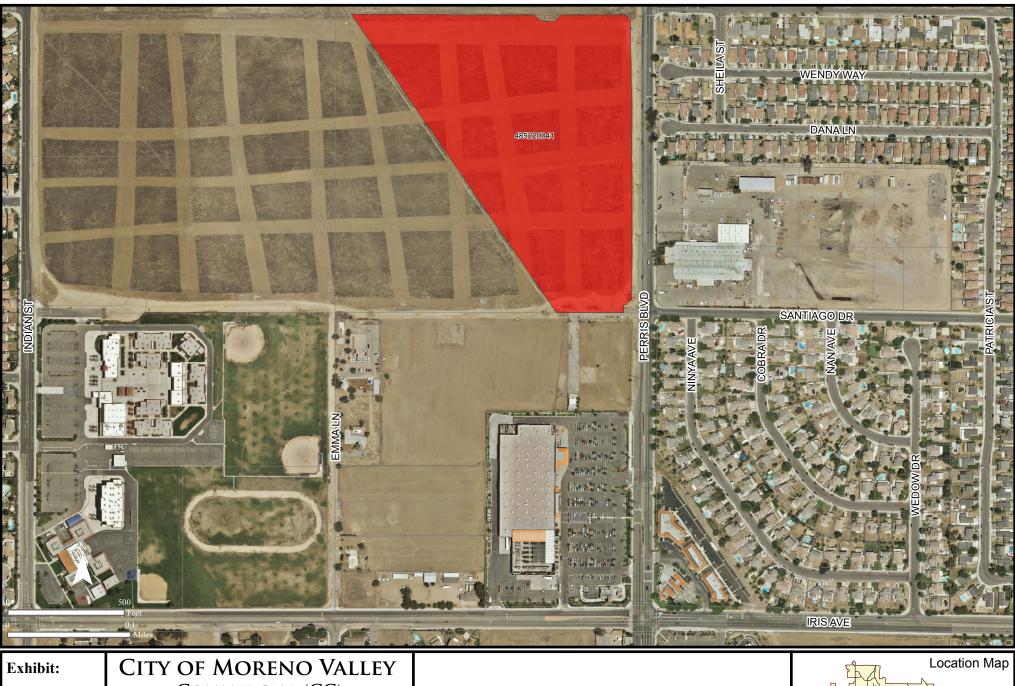

## EXHIBIT B

E

Map Status: DRAFT G:\ArcMap\Planning\ CorridorPlans0213\Exhibit Maps\Exhibit5.mxd Print Date: March 5, 2013

## ITY OF MORENO VALLE COMMERCIAL (CC) REZONING

The information shown on this map was compiled from the Riverside County GIS and the City of Moreno Valley GIS. The land base and facility information on this map is for display purposes only and should not be relied upon without independent verification as to its accuracy. Data and information on this map is subject to update and modification. Riverside County and City of Moreno Valley will not be held responsible for any claims, losses or damages resulting from the use of this map. This map is not to be recorded or resold. Map Produced by Moreno Valley Geographic Information System Map Legend
Area #5 Parcels