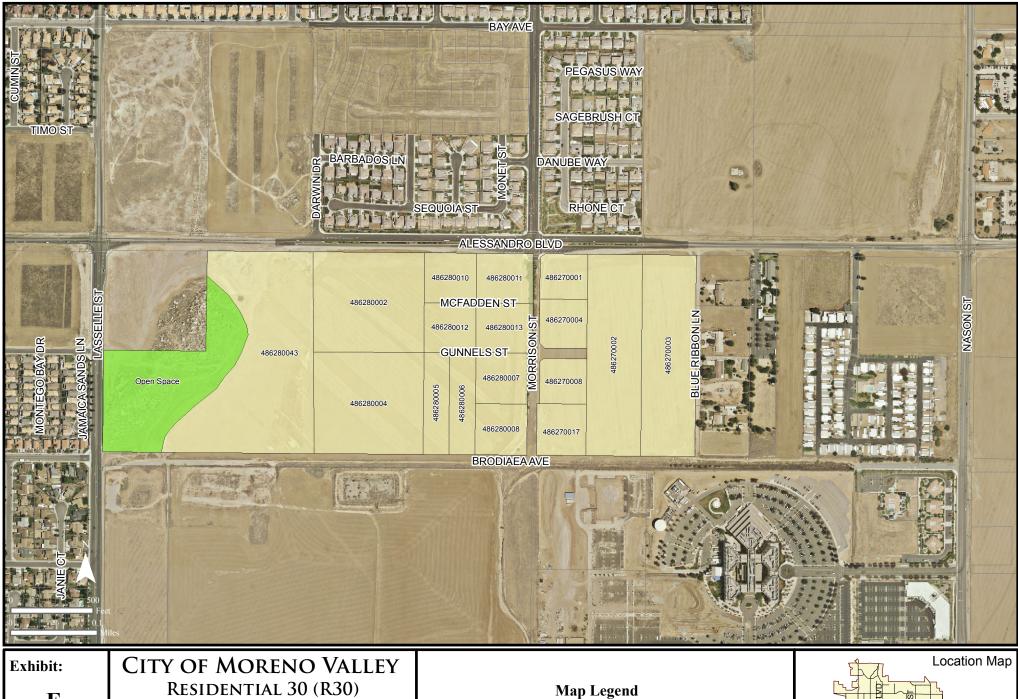

## EXHIBIT A





The information shown on this map was compiled from the Riverside County GIS and the City of Moreno Valley GIS. The land base and facility information on this map is for display purposes only and should not be relied upon without independent verification as to its accuracy. Data and information on this map is subject to update and modification. Riverside County and City of Moreno Valley will not be held responsible for any claims, losses or damages resulting from the use of this map. This map is not to be recorded or resold. Map Produced by Moreno Valley Geographic Information System

Map Status: DRAFT G:\ArcMap\Planning\ CorridorPlans0213\Exhibit Maps\Exhibit2.mxd Print Date: March 5, 2013

**Map Legend** Area #2 Parcels





REZONING Map Status: DRAFT

E

G:\ArcMap\Planning\ CorridorPlans0213\Exhibit Maps\Exhibit3.mxd

Print Date: March 20, 2013

The information shown on this map was compiled from the Riverside County GIS and the City of Moreno Valley GIS. The land base and facility information on this map is for display purposes only and should not be relied upon without independent verification as to its accuracy. Data and information on this map is subject to update and modification. Riverside County and City of Moreno Valley will not be held responsible for any claims, losses or damages resulting from the use of this map. This map is not to be recopied or resold. Map Produced by Moreno Valley Geographic Information System

**Map Legend** Area #3 Parcels Open Space





IR