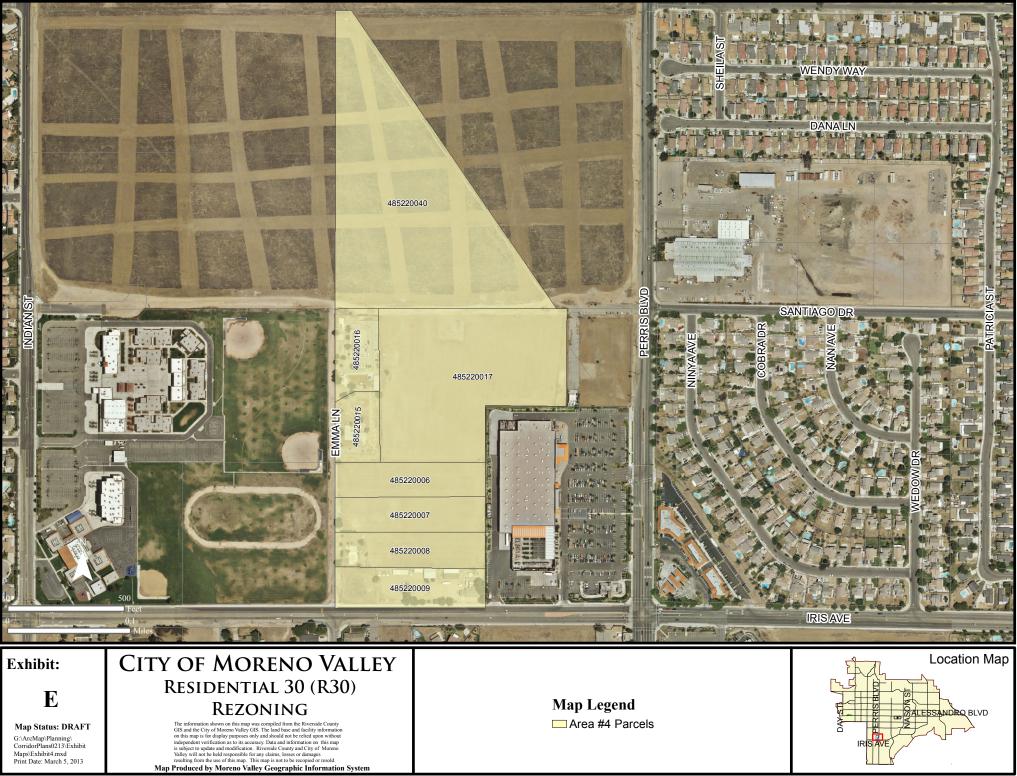

## EXHIBIT A

The information shown on this map was compiled from the Riverside County GIS and the City of Moreno Valley GIS. The land base and facility information on this map is for display purposes only and should not be relied upon without independent verification as to its accuracy. Data and information on this map is subject to update and modification. Riverside County and City of Moreno Valley will not be held responsible for any claims, losses or damages resulting from the use of this map. This map is not to be recorded or resold. Map Produced by Moreno Valley Geographic Information System

Map Status: DRAFT G:\ArcMap\Planning\ CorridorPlans0213\Exhibit Maps\Exhibit2.mxd Print Date: March 5, 2013

**Map Legend** Area #2 Parcels

REZONING Map Status: DRAFT

E

G:\ArcMap\Planning\ CorridorPlans0213\Exhibit Maps\Exhibit3.mxd

Print Date: March 20, 2013

The information shown on this map was compiled from the Riverside County GIS and the City of Moreno Valley GIS. The land base and facility information on this map is for display purposes only and should not be relied upon without independent verification as to its accuracy. Data and information on this map is subject to update and modification. Riverside County and City of Moreno Valley will not be held responsible for any claims, losses or damages resulting from the use of this map. This map is not to be recopied or resold. Map Produced by Moreno Valley Geographic Information System

**Map Legend** Area #3 Parcels Open Space

IR