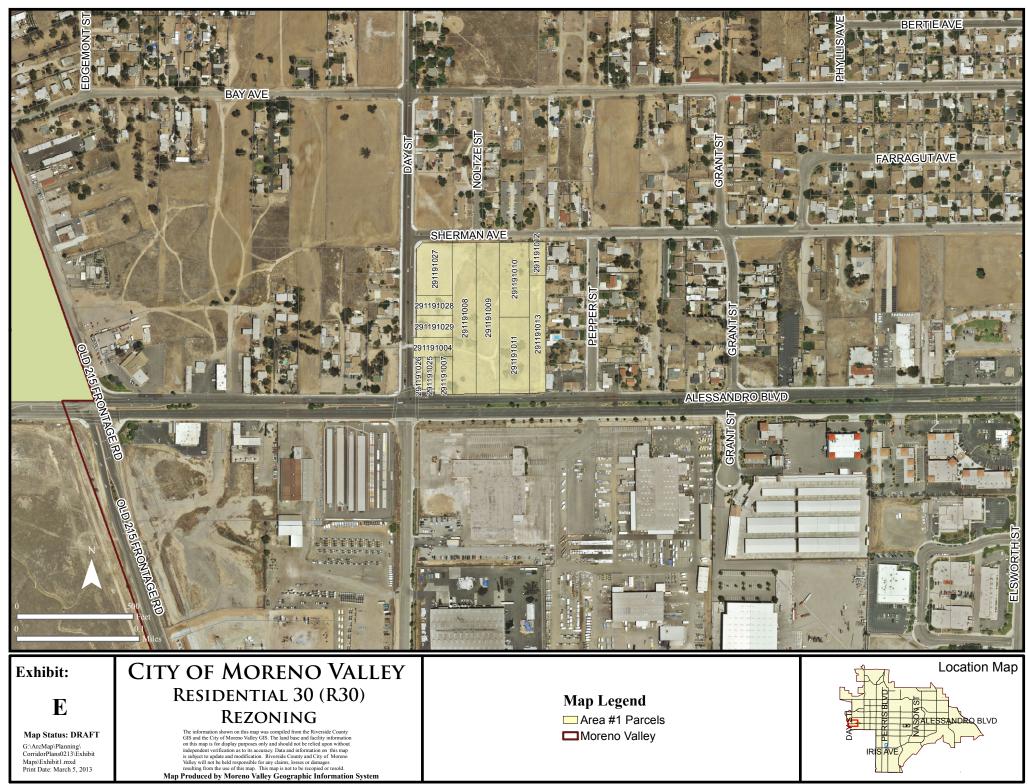

## EXHIBIT A

The information shown on this map was compiled from the Riverside County GIS and the City of Moreno Valley GIS. The land base and facility information on this map is for display purposes only and should not be relied upon without independent verification as to its accuracy. Data and information on this map is subject to update and modification. Riverside County and City of Moreno Valley will not be held responsible for any claims, losses or damages resulting from the use of this map. This map is not to be recorded or resold. Map Produced by Moreno Valley Geographic Information System