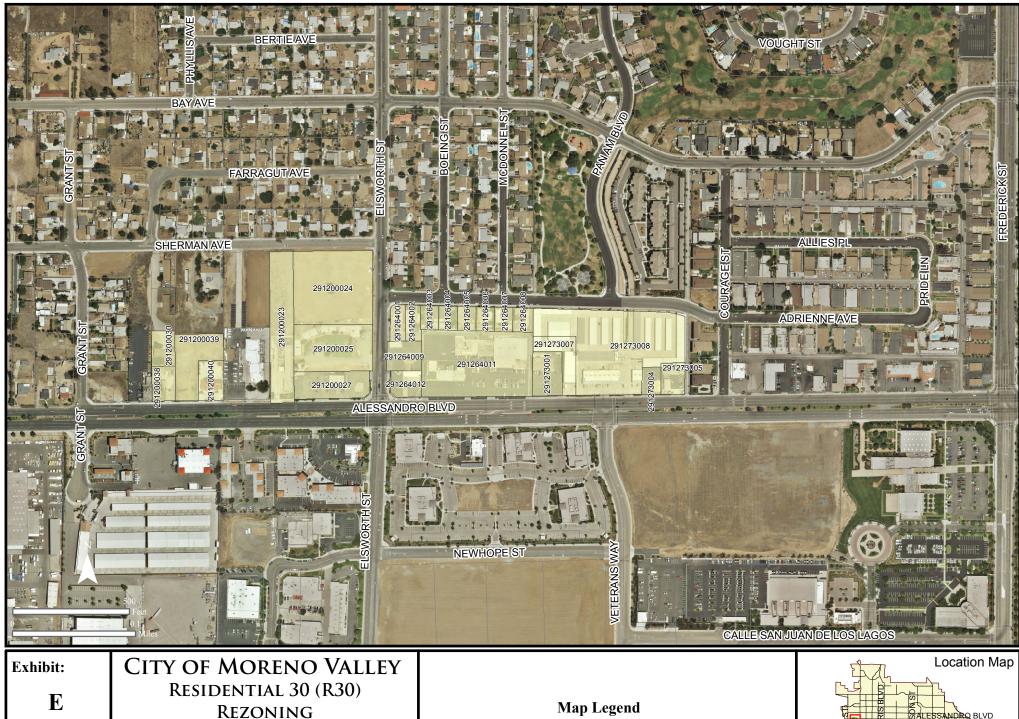

Map Status: DRAFT G:\ArcMap\Planning\ CorridorPlans0213\Exhibit Maps\Exhibit2.mxd Print Date: March 5, 2013

**Map Legend** Area #2 Parcels

REZONING Map Status: DRAFT

E

G:\ArcMap\Planning\ CorridorPlans0213\Exhibit Maps\Exhibit3.mxd

Print Date: March 20, 2013

The information shown on this map was compiled from the Riverside County GIS and the City of Moreno Valley GIS. The land base and facility information on this map is for display purposes only and should not be relied upon without independent verification as to its accuracy. Data and information on this map is subject to update and modification. Riverside County and City of Moreno Valley will not be held responsible for any claims, losses or damages resulting from the use of this map. This map is not to be recopied or resold. Map Produced by Moreno Valley Geographic Information System